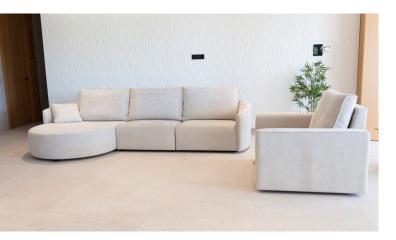

#### **Measures**

45cm

Width:

Heigth: 97cm Depth seat: 54cm

Seat heigth: Arm heigth:

Back heigth: 57cm
Depth: 99cm

## **Technical information**

Frame: Frame of pine wood and MDF

Sueat suspension: N.E.A

Back suspension: Back support

Seat firmness: Medium Foam (white)
Seat foam: Fibre + Polyurethane 30kg

Back cushions: Polyurethane 30kg + Fibersilk 100%